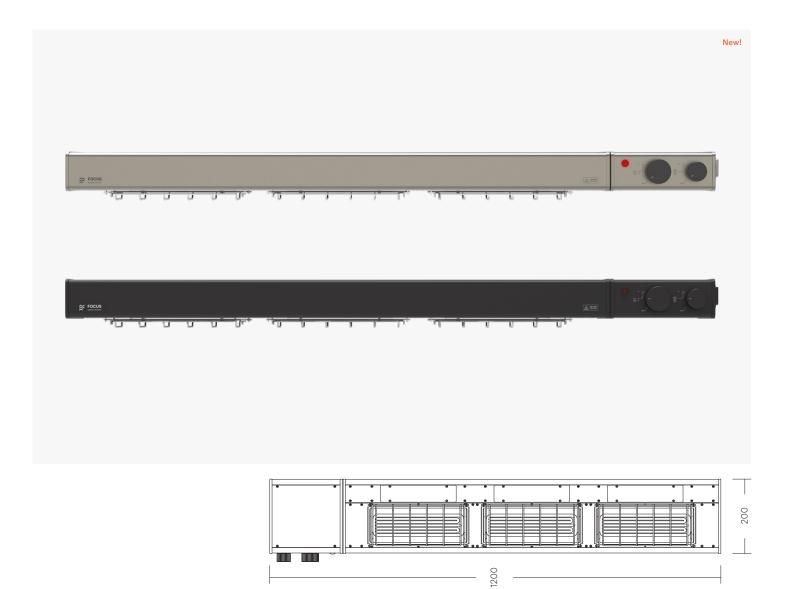

Fitted with some seriously tough and powerful ceramic heat elements that possess supremely long life spans. Heat is adjusted with a stepless dial while the ambient lighting is controlled through a smooth dimmer. Available in four GNadapted lengths and two surface finishes. Designed and manufactured with care and precision in Sweden.

| Dimensions         | 1200 x 200 x 70 mm                   |           |
|--------------------|--------------------------------------|-----------|
| Material           | Anodised Aluminium / Stainless Steel |           |
| Wattage            | 1500 + 150 W                         |           |
| Heat Source        | Ceramic Heating Element              |           |
| Light Source       | Diffused Halogen                     |           |
| Colour Temperature | Warm White 2700 K                    |           |
| Voltage            | 230 V / 50 Hz                        |           |
| IP Code            | IP44                                 |           |
|                    |                                      |           |
|                    |                                      |           |
| Article Number     | Nickel                               | VB1-120-N |
|                    | <ul> <li>Black</li> </ul>            | VB1-120-S |