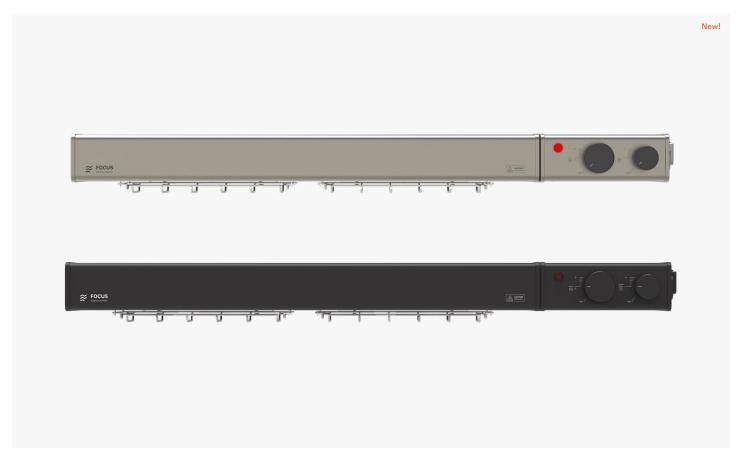

Fitted with some seriously tough and powerful ceramic heat elements that possess supremely long life spans. Heat is adjusted with a stepless dial while the ambient lighting is controlled through a smooth dimmer. Available in four GN-adapted lengths and two surface finishes. Designed and manufactured with care and precision in Sweden.

Dimensions 900 x 200 x 70 mm

Material Anodised Aluminium / Stainless Steel

Wattage 1000 + 100 W

Heat Source Ceramic Heating Element

Light Source Diffused Halogen
Colour Temperature Warm White 2700 K
Voltage 230 V / 50 Hz

IP Code IP44

Article Number Nickel VB1-090-N

Black VB1-090-S