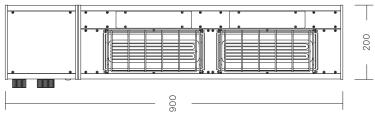

Dimensions 900 x 200 x 70 mm

Material Anodised Aluminium / Stainless Steel

Wattage 1000 + 100 W

Heat Source Ceramic Heating Element

Light Source Diffused Halogen
Colour Temperature Warm White 2700 K
Voltage 230 V / 50 Hz