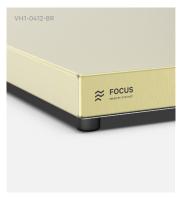

 $\begin{array}{lll} \mbox{Dimensions} & 400 \times 1200 \times 53 \mbox{ mm} \\ \mbox{GN Standard} & \mbox{Adapted to } 2 \times \mbox{GN } 2/1 \\ \mbox{Power / Voltage} & 1800 \mbox{ W / } 230 \mbox{ V} \\ \mbox{Material} & \mbox{Stainless Steel / Brass} \end{array}$ 

Temperature Max 105° C IP Rating IP43 Article Number Stainless Steel VH1-0412-RF

Brass VH1-0412-BR