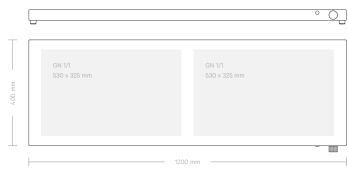

 $\begin{array}{lll} \mbox{Dimensions} & 400 \times 1200 \times 53 \mbox{ mm} \\ \mbox{GN Standard} & \mbox{Adapted to } 2 \times \mbox{GN } 2/1 \\ \mbox{Power / Voltage} & 1800 \mbox{ W / } 230 \mbox{ V} \\ \mbox{Material} & \mbox{Stainless Steel / Brass} \end{array}$ 