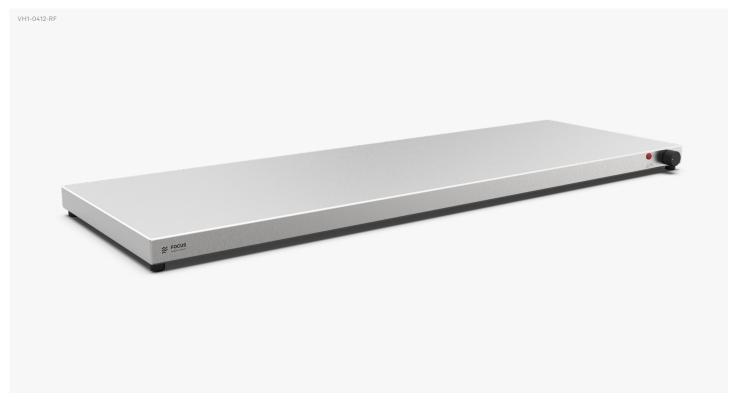

## Hot Tray Focus Model 412

## Hot Tray Focus Model 412

Stayhot Focus Hot Trays have been thoughtfully crafted to enhance the buffet experience for both chefs and guests. Developed and manufactured in Sweden with an emphasis put on functional and user-friendly design solutions.

 $\begin{array}{lll} \mbox{Dimensions} & 400 \times 1200 \times 53 \mbox{ mm} \\ \mbox{GN Standard} & \mbox{Adapted to } 2 \times \mbox{GN } 2/1 \\ \mbox{Power / Voltage} & 1800 \mbox{ W / } 230 \mbox{ V} \\ \mbox{Material} & \mbox{Stainless Steel / Brass} \end{array}$ 

Temperature Max 105° C IP Rating IP43 Article Number Stainless Steel VH1-0412-RF

Brass VH1-0412-BR